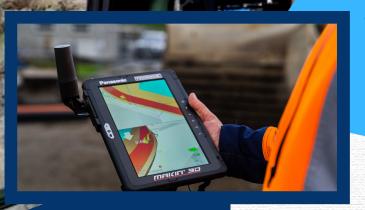

#### LCD display

When rotating between inside and outside, night and day, good and bad weather, your screen needs to respond seamlessly. Outdoor readable LCD display and responsive to finger, glove and pen even in wet conditions.