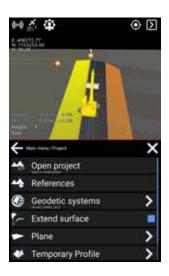

# **Product features**

- Icons for all menus
- Selection of references directly in the run screen
- Unique handling of as-built data
- Third party integration to supporting applications
- Makin' Cloud is an integral part of the solution, and all measured points can be shared across the Makin' Stakeout and Makin' Excavator, and Makin' Per-Formans solutions