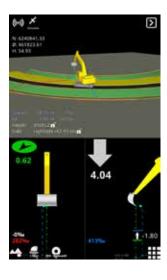

Makin' 3D handles and visualizes complete project files, and all objects can be activated or deactivated for more or less complexity.

# **Product features**

- Icons for all menus
- Selection of references directly in the run screen
- Unique handling of as-built data
- Third party integration to supporting applications
- Makin' Cloud is an integral part of the solution, and all measured points can be shared across the Makin' Stakeout and Makin' Excavator, and Makin' Per-Formans solutions