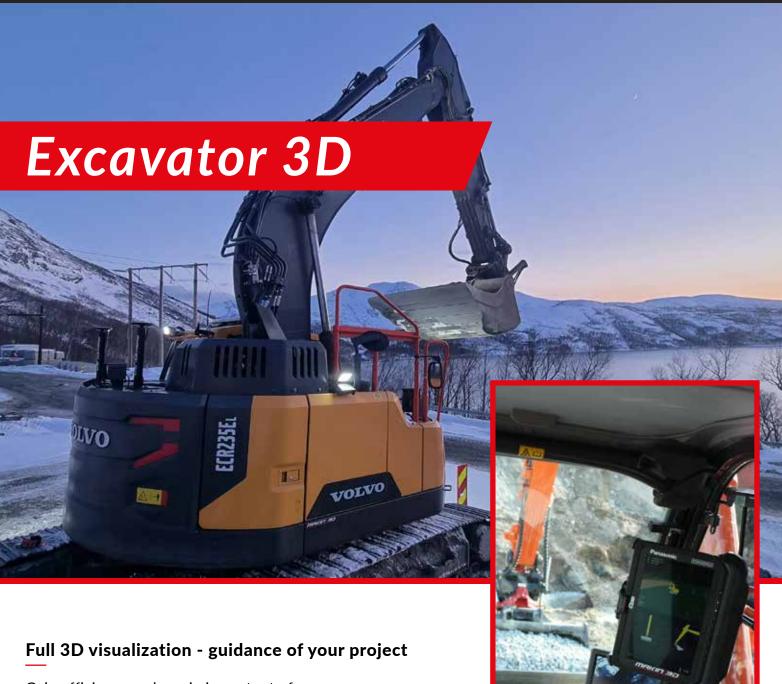

Gain efficiency and maximize output of your excavator with the Makin' Excavator 3D system.

Benefit from an intuitive unique visualization of your construction project that provides you with a seamless workflow and high efficiency.

#### Touch screen

Easy-to-use interface with unique visualization for smooth operation in construction