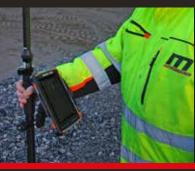

#### Touch screen

Easy-to-use interface with unique visualization for smooth operation in construction

## **About Makin' Survey**

A **makin' 30** product

Makin' Survey is easy to use even for non-surveyors

As-built points from all Makin' systems on the same project are shared on Makin' Cloud

Makin' Cloud ensures that all Makin' units on a project are up-to-date resulting in fewer mistakes, less rework, and cost and time savings