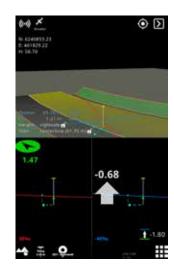

#### Touch screen

Easy-to-use interface with unique visualization for smooth operation in construction

## **About Makin' Survey**

A **makin' 30** product

Makin' Survey is easy to use even for non-surveyors

As-built points from all Makin' systems on the same project are shared on Makin' Cloud

Makin' Cloud ensures that all Makin' units on a project are up-to-date resulting in fewer mistakes, less rework, and cost and time savings

Makin' social contact with you

Use Makin' Survey as a stand-alone rover or in combination with the Makin' 3D excavator solution.