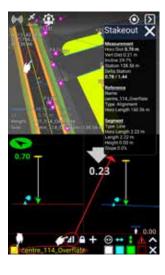

#### Touch screen

Easy-to-use interface with unique visualization for smooth operation in construction

## **About Makin' Survey**

A **makin' 30** product

Makin' Survey is easy to use even for non-surveyors

As-built points from all Makin' systems on the same project are shared on Makin' Cloud

Makin' Cloud ensures that all Makin' units on a project are up-to-date resulting in fewer mistakes, less rework, and cost and time savings

Makin' social contact with you

Use Makin' Survey as a stand-alone rover or in combination with the Makin' 3D excavator solution.