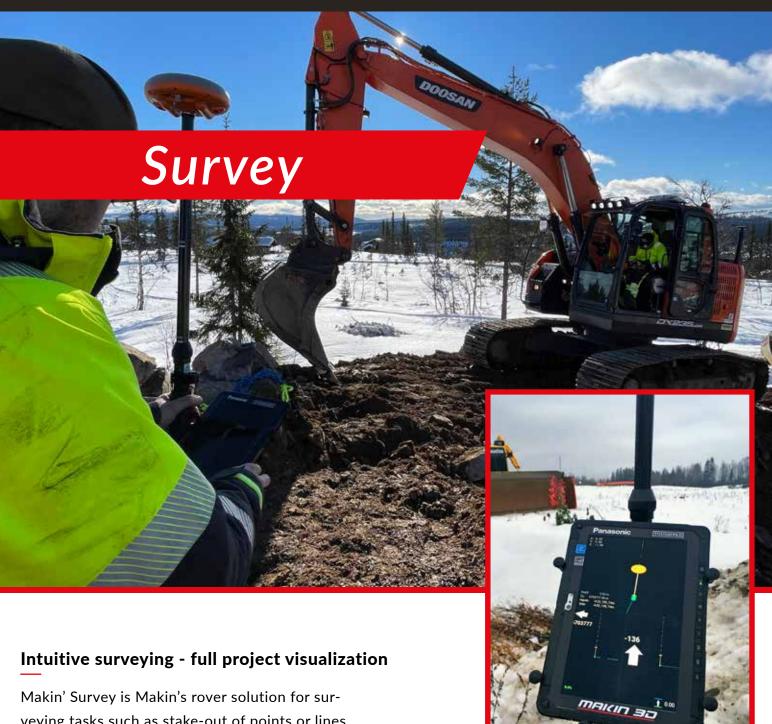

#### Touch screen

Easy-to-use interface with unique visualization for smooth operation in construction

## **About Makin' Survey**

A **makin' 30** product

Makin' Survey is easy to use even for non-surveyors

As-built points from all Makin' systems on the same project are shared on Makin' Cloud

Makin' Cloud ensures that all Makin' units on a project are up-to-date resulting in fewer mistakes, less rework, and cost and time savings