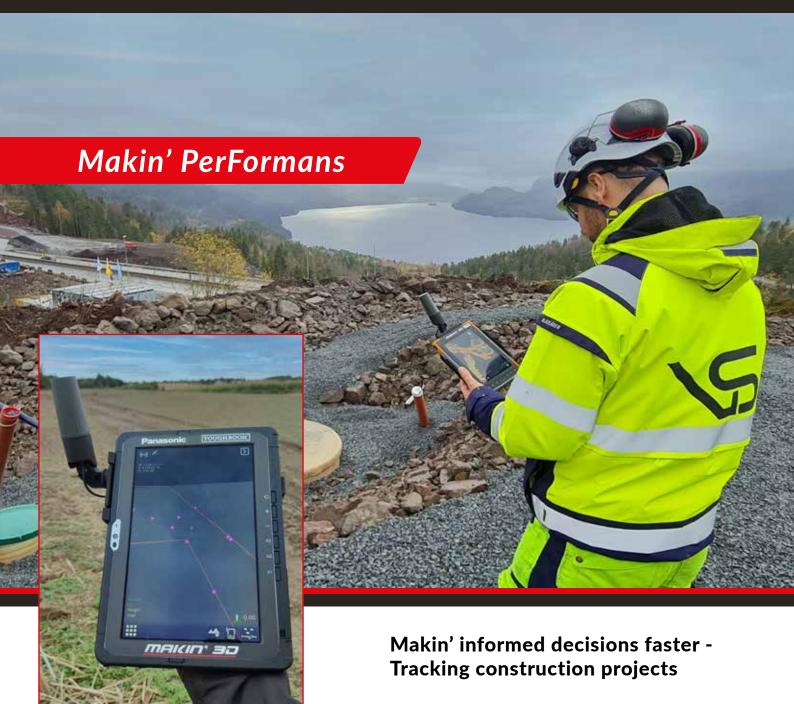

The system is extremely portable and provides an easy-to-use project quality assurance tool with decimeter accuracy.

With full integration, and connectivity, to the workflow within the project, the system brings valuable dynamic progress information of work status and completion. Smart visualization of checked points saves time and cost, and thereby maximizes the efficiency in projects. Everything integrated in the "click on" carry handle for full portability of the system.

Tablet used for Makin' PerFormans system, can be used in docking stations for Makin' Excavator 3D systems and thereby provide optimal flexibility for users. Instant real-time access to project in the field, allows immediate detection of deviations from the design, reduction of material waste and cost.