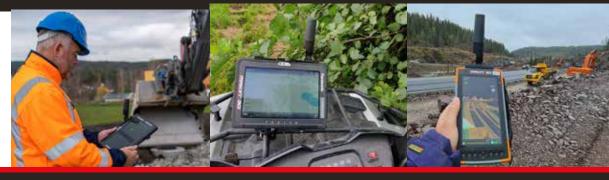

The system is extremely portable and provides an easy-to-use project quality assurance tool with decimeter accuracy.

With full integration, and connectivity, to the workflow within the project, the system brings valuable dynamic progress information of work status and completion. Smart visualization of checked points saves time and cost, and thereby maximizes the efficiency in projects. Everything integrated in the "click on" carry handle for full portability of the system.

Tablet used for Makin' PerFormans system, can be used in docking stations for Makin' Excavator 3D systems and thereby provide optimal flexibility for users. Instant real-time access to project in the field, allows immediate detection of deviations from the design, reduction of material waste and cost.